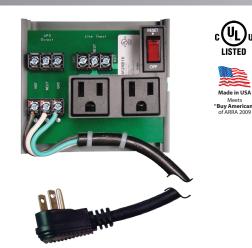

## PSM2RB10

4.00" Track Mount Power Control Center, with 10 Amp Switch / Circuit Breaker, Two (2) 120 Vac Outlets, Terminals, 120 Vac Input. (No Status Contacts)

## SPECIFICATIONS

Operating Temperature: -30 to 140° F Humidity Range: 5 to 95% (noncondensing) Main Breaker ON/OFF: Switch / Breaker (10 Amp) Dimensions: 4.000″ x 3.250″ x 1.750″ Track Mount: 3.250″ x 4.000″ MT4-4N Mounting Track Included Approvals: UL Listed, UL916, C-UL

## Notes:

Circuit breaker for short protection.

- 14/3 Line Cord included (3').
- Use with UPS devices rated 1000 VA or less.
- UPS is not included.