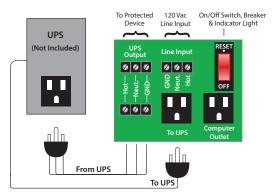

## PSM2RB10

4.00" Track Mount Power Control Center, with 10 Amp Switch / Circuit Breaker, Two (2) 120 Vac Outlets, Terminals, 120 Vac Input. (No Status Contacts)

## Notes:

Circuit breaker for short protection.

- 14/3 Line Cord included (3').
- Use with UPS devices rated 1000 VA or less.
- UPS is not included.