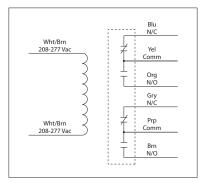

## **RIB02P**

Enclosed Relay 20 Amp DPDT with 208-277 Vac Coil

# Relays & Contact Type: One (1) DPDT Continuous Duty Coil Expected Relay Life: 10 million cycles minimum mechanical Operating Temperature: -30 to 140° F Humidity Range: 5 to 95% (noncondensing) Operate Time: 18ms Relay Status: LED On = Activated Dimensions: 4.00° x 4.00° x 1.80° with .50° NPT Nipple Wires: 16°, 600V Rated Approvals: UL Listed, UL916, UL864, C-UL California State Fire Marshal Housing Rating: UL Accepted for Use in Plenum, NEMA 1 Gold Flash: Yes Override Switch: No

## **Contact Ratings:**

20 Amp Resistive @ 300 Vac 20 Amp Resistive @ 28 Vdc 20 Amp Ballast @ 277-480 Vac *Not rated for Electronic Ballast* 15 Amp Resistive @ 600 Vac 770 VA Pilot Duty @ 120 Vac 1158 VA Pilot Duty @ 240 Vac 1109 VA Pilot Duty @ 240 Vac 1640 VA Pilot Duty @ 480 Vac Heavy Pilot Duty @ 600 Vac 3 HP @ 480-600 Vac 2 HP @ 240-277 Vac 1 HP @ 120 Vac

Coil Current:

105 mA @ 208-277 Vac

Coil Voltage Input:

208-277 Vac ; 50-60 Hz Drop Out = 60 Vac Pull In = 160 Vac