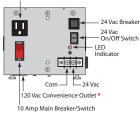

## AC POWER SUPPLY

**PSH100A Series** Enclosed Single 100 VA Power Supplies, 120 to 24 Vac

\* Move internal jumper to "HOT" position if you wish outlets to always be hot otherwise outlets will be switched by main breaker.

## **SPECIFICATIONS**

Transformer: One 100 VA Split-Bobbin Over Current Protection: Circuit Breaker Frequency: 50/60 Hz 24 Vac ON/OFF: On / Off Switch & Breaker Main Breaker ON/OFF: Switch / Breaker (10 Amp) (Kills power to entire unit: Outlets, Aux. Output, & Transformer)\* Total Combined Output 9A Temperature: 40° ⊂ Approvals: Class 2 (UL Approved UL5085-3), UL916, UL508 for -IC models, C-UL, ^ Seismic Certification of Equipment and Components: OSP-0201-10 Dimensions: 4.500" x 5.438" x 4.500" Weight: 4.600 lbs.

| PSH100A SERIES SELECTION GUIDE |                    |                    |                                |                            |
|--------------------------------|--------------------|--------------------|--------------------------------|----------------------------|
| Model #                        | 120 Vac<br>Outlets | Aux Output<br>Wire | Main Breaker on<br>Input Power | Secondary<br>Configuration |
| PSH100A                        |                    |                    |                                | External Terminal Strip    |
| PSH100AN                       |                    |                    |                                | External Terminal Strip    |
| PSH100ANW                      |                    |                    |                                | Internal Wires             |
| PSH100AW                       | •                  |                    |                                | Internal Wires             |
| PSH100AB10*                    | •                  |                    | 10 Amp Switch / Breaker        | External Terminal Strip    |
| PSH100ANB10*                   |                    | •                  | 10 Amp Switch / Breaker        | External Terminal Strip    |
| PSH100ANWB10*                  |                    |                    | 10 Amp Switch / Breaker        | Internal Wires             |
| PSH100AWB10*                   | •                  | •                  | 10 Amp Switch / Breaker        | Internal Wires             |