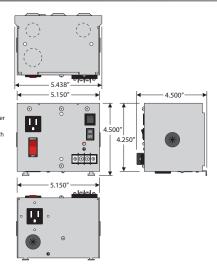

## **SPECIFICATIONS**

Transformer: One 100 VA Split-Bobbin Over Current Protection: Circuit Breaker Frequency: 50/60 Hz 24 Vac ON/OFF: On / Off Switch & Breaker Main Breaker ON/OFF: Switch / Breaker (10 Amp) (Kills power to entire unit: Outlets, Aux. Output, & Transformer)\* Total Combined Output 9A Temperature: 40° ⊂ Approvals: Class 2 (UL Approved UL5085-3), UL916, UL508 for -IC models, C-UL, ^ Seismic Certification of Equipment and Components: OSP-0201-10 Dimensions: 4.500" x 5.438" x 4.500" Weight: 4.600 lbs.