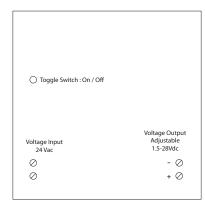

# **PSMN24DAS**

2.75" Track Mount Non-Isolated Linear DC Power Supply, 24Vac to 1.5-28 Vdc, 300 mA Adjustable Output, with Switch

2 Position Toggle (PSMN24DAS)

Approvals: Class 2 (UL Approved UL5085-3), UL916,

C-UL