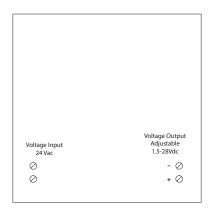

## **PSMN24DA**

2.75" Track Mount Non-Isolated Linear DC Power Supply, 24Vac to 1.5-28 Vdc, 300 mA Adjustable Output

### **SPECIFICATIONS**

Voltage Input: 24 Vac, full-wave rectified Voltage Output: 1.5 - 28 Vdc non-isolated

Frequency: 50/60 Hz

Overload Protection: Electrical and Thermal, Auto-Reset

Operating Temperature: -30 to 140° F