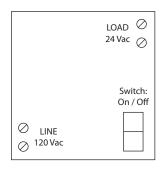

## **PSMN40AS**

2.75" Track Mount 40 VA Power Supply, 120 Vac to 24 Vac, with Switch

2.800" x 2.750" x 4.000" (in track) Track Mount: MT212-4 Mounting Track Supplied

Weight: 1.60 lbs. ON/OFF Switch: 2 Position (PSMN40AS)

Approvals: UL916, C-UL