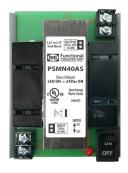

## **PSMN40AS**

2.75" Track Mount 40 VA Power Supply, 120 Vac to 24 Vac, with Switch

2.800" x 2.750" x 4.000" (in track) Track Mount: MT212-4 Mounting Track Supplied

Weight: 1.60 lbs. ON/OFF Switch: 2 Position (PSMN40AS)

Approvals: UL916, C-UL