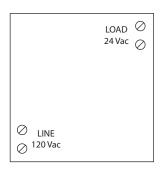

## PSMN40A

2.75" Track Mount 40 VA Power Supply, 120 Vac to 24 Vac

sales@functionaldevices.com

LISTED