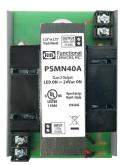

## PSMN40A

2.75" Track Mount 40 VA Power Supply, 120 Vac to 24 Vac

sales@functionaldevices.com

LISTED