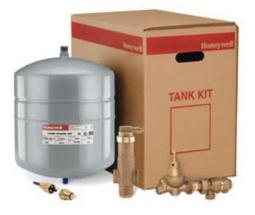

## Honeywell Boiler Trim Kits Have Everything Else.

Get everything you need for a complete boiler installation in one convenient box.

- Each kit includes an Expansion Tank, Boiler Fill Valve/Backflow Preventer and SuperVent<sup>™</sup> Air Eliminator or Air Purger/Vent
- Selected models include service check valves for servicing of the system without draining
- One-stop shopping saves you time and labor
- Kits available in a variety of connection sizes and types
- Durable packaging with easy-carry hand grips
- All parts also available separately