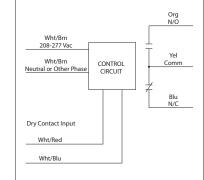

# **RIBD02BDC**

Enclosed Delay on Make Relay 20 Amp SPDT, Class 2 Dry Contact Input, 208-277 Vac **Power Input** 

### Notes:

- Dry Contact Input Operation: Close White/Red wire to White/Blue wire to start timing. Relay will activate after timing sequence has ended.
- If more than one dry contact RIB® shares a single dry contact input, White/Blue must be common.