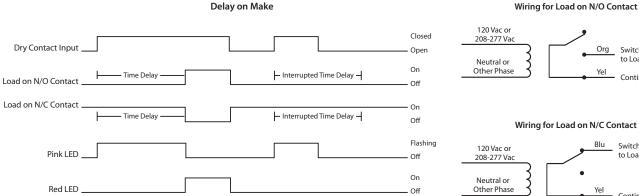

### # Relays & Contact Type: One (1) SPDT Continuous Duty Coil Expected Relay Life: 10 million cycles minimum mechanical Operating Temperature: -30 to 140° F Humidity Range: 5 to 95% (noncondensing) Operate Time: 18ms after time delay Relay Status: Red LED On = Activated Time Delay Status: Pink LED FLASHING = Timing / Relay Deactivated Timing Mode: Delay On Make Timing Range: 6 seconds - 20 minutes Timing Adjustment: 4 position DIP switch for range selection and single turn potentiometer for timing adjustment within range **Timing Tolerance:** Switches $1\&2 = \pm 10\%$ Switches 3 & 4 = $\pm 5\%$ Timing Repeatability: +1% Temperature Timing Variance: +1% Voltage Timing Variance: ±1% Recycle Time: 750ms Maximum Dimensions: 4.00" x 4.00" x 1.80" with .50" NPT nipple Wires: 16", 600V Rated Approvals: UL Listed, UL916, C-UL Housing Rating: UL Accepted for Use in Plenum, NEMA 1 Gold Flash: No

### Notes:

- Dry Contact Input Operation: Close White/Red wire to White/Blue wire to start timing. Relay will activate after timing sequence has ended.
- If more than one dry contact RIB® shares a single dry contact input, White/Blue must be common.