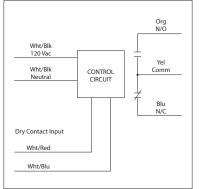

### **RIBD01BDC**

Enclosed Delay on Make Relay 20 Amp SPDT, Class 2 Dry Contact Input, 120 Vac **Power Input** 

Override Switch: No

### Notes:

- Dry Contact Input Operation: Close White/Red wire to White/Blue wire to start timing. Relay will activate after timing sequence has ended.
- If more than one dry contact RIB® shares a single dry contact input, White/Blue must be common.