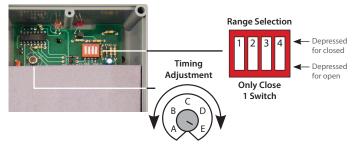

### # Relays & Contact Type: One (1) SPDT Continuous Duty Coil Expected Relay Life: 10 million cycles minimum mechanical Operating Temperature: -30 to 140° F Humidity Range: 5 to 95% (noncondensing) Operate Time: 18ms after time delay Relay Status: Red LED On = Activated Time Delay Status: Pink LED FLASHING = Timing / Relay Deactivated Timing Mode: Delay On Make Timing Range: 6 seconds - 20 minutes Timing Adjustment: 4 position DIP switch for range selection and single turn potentiometer for timing adjustment within range **Timing Tolerance:** Switches $1\&2 = \pm 10\%$ Switches 3 & 4 = $\pm 5\%$ Timing Repeatability: +1% Temperature Timing Variance: +1% Voltage Timing Variance: ±1% Recycle Time: 750ms Maximum Dimensions: 4.00" x 4.00" x 1.80" with .50" NPT nipple Wires: 16", 600V Rated Approvals: UL Listed, UL916, C-UL Housing Rating: UL Accepted for Use in Plenum, NEMA 1 Gold Flash: No

| TIMING TABLE |            |                       |         |          |          |         |
|--------------|------------|-----------------------|---------|----------|----------|---------|
| Switch       | Close      | Potentiometer Setting |         |          |          |         |
| Ranges       | Dip Switch | A 🗲                   | → B ←   | → C ←    | → D ←    | → E     |
| 6s-20s       | 1          | бs                    | 9s      | 13s      | 16s      | 20s     |
| 22s-1min15s  | 2          | 22s                   | 36s     | 50s      | 1min4s   | 1min15s |
| 1min30s-5min | 3          | 1min30s               | 2min10s | 3min20s  | 4min16s  | 5min    |
| 6min-20min   | 4          | 6min                  | 9min    | 13min20s | 17min20s | 20min   |