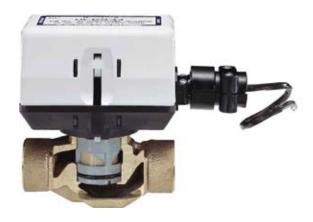

## **Cartridge Cage Valves**

## THE FLEXIBILITY AND POWER YOU NEED TO GET THE JOB DONE

- Modular design makes this the fastest and easiest valve to install and service
- Unique bayonet connection of actuator to valve requires no tools
- Sizes from ½" to 1¼" sweat or NPT connections
- Choice of 2 position, floating, modulating, and fail safe proportional actuators available

- Standard 60 psi close off on all models makes selection easy
- Replaceable cartridge design rebuilds the valve without removing the body from the piping for easy future service
- 300 psi static pressure rating
- Corrosion resistant, engineered plastic actuator housing can cope with condensing atmosphere

Honeywell's VC Valves feature a field replaceable cartridge with all working parts