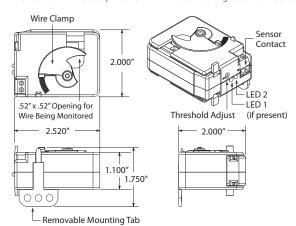

Sensor Contact Status: Monitored current below threshold: Open

Monitored current above threshold: Closed

Approvals: UL Listed, UL916, C-UL

Mounting/ Unit can be secured **Installation:** using the supplied

Mounting Tab, the adjustable Wire Clamp, or

both.

- Use Sensor Contact to switch 120-277 Vac loads only.
- For testing purposes, Sensor Contact will measure approximately 250  $\Omega$  when closed and  $> 10 M\Omega$  when open.
- The Sensor Contact is a Solid State Contact.

| RIBXG21 SERIES SELECTION GUIDE |                  |            |                   |                           |                               |                                 |                                         |                |                 |
|--------------------------------|------------------|------------|-------------------|---------------------------|-------------------------------|---------------------------------|-----------------------------------------|----------------|-----------------|
| Model#                         | Sensing<br>Range | Type       | Threshold         | Sensor<br>Contact<br>Type | Switching<br>Voltage<br>Range | Maximum<br>Switching<br>Current | Sensor Contact<br>Termination           | LED 1          | LED 2           |
| RIBXG21F                       | .50-150 Amps AC  | Split Core | Fixed, .50 Amp AC | Solid State Switch SPST   | 120-277 Vac                   | 1 Amp AC *                      | Wht/Blk 16" 18 AWG Wire Leads           |                |                 |
| RIBXG21TF                      | .50-150 Amps AC  | Split Core | Fixed, .50 Amp AC | Solid State Switch SPST   | 120-277 Vac                   | 1 Amp AC *                      | Terminal Strip, Accepts #14-22 AWG Wire |                |                 |
| RIBXG21A                       | .75-150 Amps AC  | Split Core | Adjustable        | Solid State Switch SPST   | 120-277 Vac                   | 1 Amp AC *                      | Wht/Blk 16" 18 AWG Wire Leads           | Over Threshold | Under Threshold |
| RIBXG21TA                      | .75-150 Amps AC  | Split Core | Adjustable        | Solid State Switch SPST   | 120-277 Vac                   | 1 Amp AC *                      | Terminal Strip, Accepts #14-22 AWG Wire | Over Threshold | Under Threshold |