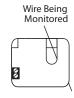

Mounting Tab, the adjustable Wire Clamp, or

both.

- Use Sensor Contact to switch 120-277 Vac loads only.
- For testing purposes, Sensor Contact will measure approximately 250  $\Omega$  when closed and  $> 10 M\Omega$  when open.
- The Sensor Contact is a Solid State Contact.

| RIBXG21 SERIES SELECTION GUIDE |                  |            |                   |                           |                               |                                 |                                         |                |                 |
|--------------------------------|------------------|------------|-------------------|---------------------------|-------------------------------|---------------------------------|-----------------------------------------|----------------|-----------------|
| Model#                         | Sensing<br>Range | Type       | Threshold         | Sensor<br>Contact<br>Type | Switching<br>Voltage<br>Range | Maximum<br>Switching<br>Current | Sensor Contact<br>Termination           | LED 1          | LED 2           |
| RIBXG21F                       | .50-150 Amps AC  | Split Core | Fixed, .50 Amp AC | Solid State Switch SPST   | 120-277 Vac                   | 1 Amp AC *                      | Wht/Blk 16" 18 AWG Wire Leads           |                |                 |
| RIBXG21TF                      | .50-150 Amps AC  | Split Core | Fixed, .50 Amp AC | Solid State Switch SPST   | 120-277 Vac                   | 1 Amp AC *                      | Terminal Strip, Accepts #14-22 AWG Wire |                |                 |
| RIBXG21A                       | .75-150 Amps AC  | Split Core | Adjustable        | Solid State Switch SPST   | 120-277 Vac                   | 1 Amp AC *                      | Wht/Blk 16" 18 AWG Wire Leads           | Over Threshold | Under Threshold |
| RIBXG21TA                      | .75-150 Amps AC  | Split Core | Adjustable        | Solid State Switch SPST   | 120-277 Vac                   | 1 Amp AC *                      | Terminal Strip, Accepts #14-22 AWG Wire | Over Threshold | Under Threshold |