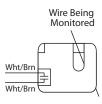

Mounting Tab, the adjustable Wire Clamp, or

both.

- Use Sensor Contact to switch 120-277 Vac loads only.
- For testing purposes, Sensor Contact will measure approximately 250  $\Omega$  when closed and  $> 10 M\Omega$  when open.
- The Sensor Contact is a Solid State Contact.

| RIBXG21 SERIES SELECTION GUIDE |                  |            |                   |                           |                               |                                 |                                         |                |                 |
|--------------------------------|------------------|------------|-------------------|---------------------------|-------------------------------|---------------------------------|-----------------------------------------|----------------|-----------------|
| Model#                         | Sensing<br>Range | Type       | Threshold         | Sensor<br>Contact<br>Type | Switching<br>Voltage<br>Range | Maximum<br>Switching<br>Current | Sensor Contact<br>Termination           | LED 1          | LED 2           |
| RIBXG21F                       | .50-150 Amps AC  | Split Core | Fixed, .50 Amp AC | Solid State Switch SPST   | 120-277 Vac                   | 1 Amp AC *                      | Wht/Blk 16" 18 AWG Wire Leads           |                |                 |
| RIBXG21TF                      | .50-150 Amps AC  | Split Core | Fixed, .50 Amp AC | Solid State Switch SPST   | 120-277 Vac                   | 1 Amp AC *                      | Terminal Strip, Accepts #14-22 AWG Wire |                |                 |
| RIBXG21A                       | .75-150 Amps AC  | Split Core | Adjustable        | Solid State Switch SPST   | 120-277 Vac                   | 1 Amp AC *                      | Wht/Blk 16" 18 AWG Wire Leads           | Over Threshold | Under Threshold |
| RIBXG21TA                      | .75-150 Amps AC  | Split Core | Adjustable        | Solid State Switch SPST   | 120-277 Vac                   | 1 Amp AC *                      | Terminal Strip, Accepts #14-22 AWG Wire | Over Threshold | Under Threshold |